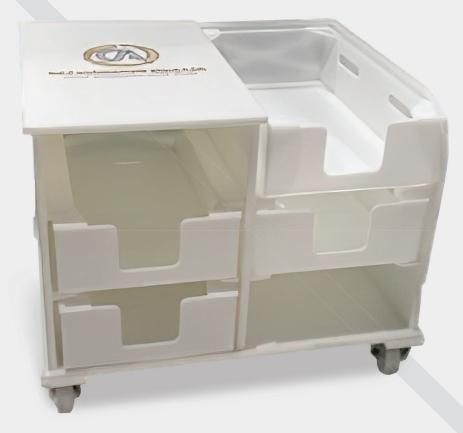

## **Bag Tray Cabinet**

Cleanroom optimized and customized to your needs. Our ALLpaQ bag can be used anywhere in your facility, but is ideal for cleanroom settings due to its contamination prevention features.

## Features & Benefits

- Carries up to six 2D bioprocess bags, or around 300kg of bioprocessing fluids
- All components on the cabinet are made with a rigid, smooth plastic that reduces risk of contamination by preventing bacterial growth
- Can be customized depending on your specific needs
- Two swivel casters with locking feature, and two fixed castors for optimized movement
- All surfaces are exposed, leaving no spaces for hidden bacteria to grow
- Simplifies transportation of your 2D bioprocess bags