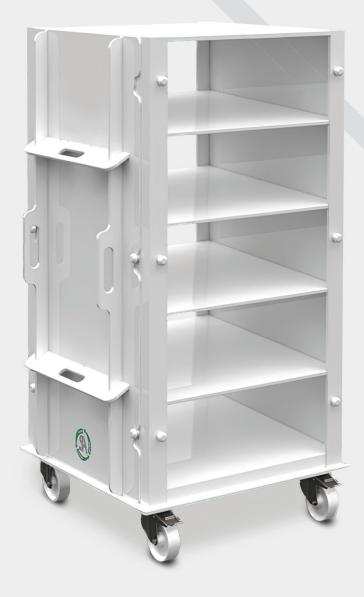

## 2D Bag Cabinet

Enhance cleanroom hygiene, reduce risk of contamination, and make handling user-friendly. Made with your 2D bioprocess bag storage and handling in mind, our ALLpaQ 2D Bag Cabinet is fit-to-fill verified, and has built in spillage control.

## Features & Benefits

- Universal compatibility with all 2D bioprocessing bag types
- Removable panels and spillage control
- Optimizes product uptime with no cleaning and fit-to-fill verification
- Lightweight, easy handling due to plastic properties
- Product is jet washable
- Rigid plastic components to prevent bacteria growth
- Units can be folded to save space in storage and in shipping
- Can replace individual panels as needed to increase cabinet lifespan
- The 2D Bag Cabinet can be recycled to be used in future products