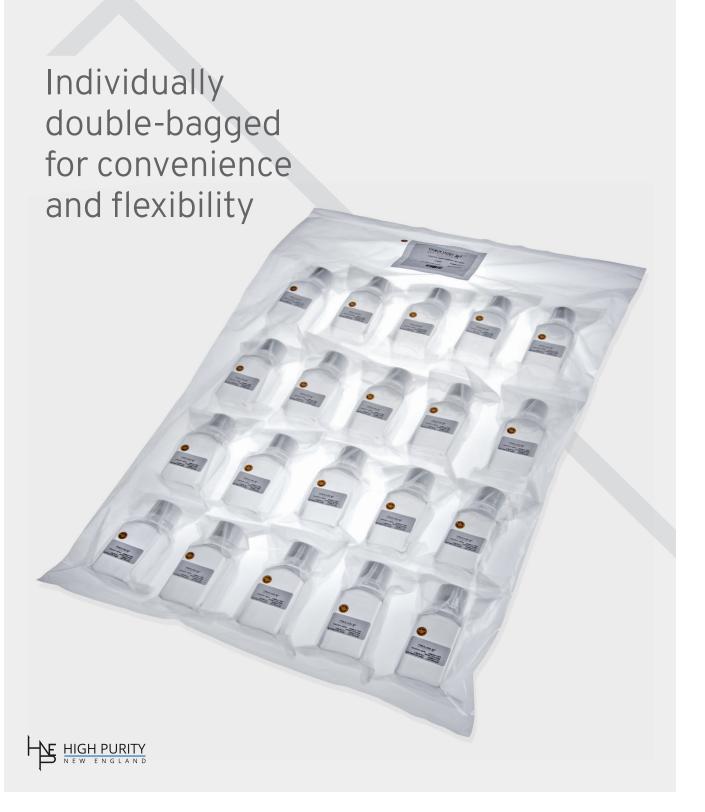

## Sterile Individually Packaged Components By HPNE

Our Sterile Individually Packaged Components are a new and innovative service from HPNE that aims to provide convenience for those needing flexible, sterile solutions. Featuring double bagging of components, including such things as connectors and tubing, prior to sterilization by Gamma, Autoclave, or EtO

This unique service allows for greater efficiency and flexibility, allowing the user to easily remove one product from the package without exposing the entire lot.

## Features

- Ability for any part or quantity of parts to be packaged
- Ability to be completed for any part or product dependent on chemical compatibility for the proper sterilization
- Products can maintain "Sterile Individually Packaged Components" status even after initial packaging is opened due to bagging process