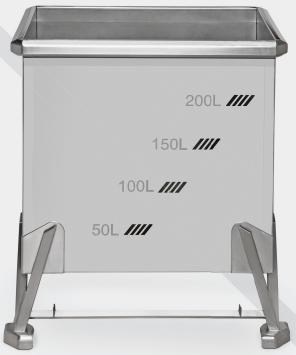

Our AllpaQ Stainless Steel Containers are an innovative product, made to your precise specifications for your cleanroom needs. With a wide variety of sizes available, our tote sizes range from 50 liters to over 2000 liters. These stainless steel totes are heavy-duty, reliable, and have excellent resistance to corrosion. All of our units can be custom made to fit your bag or application, in either 304 or 316 stainless steel. Available in both the Genesis and Cleanroom designs, our totes can fit seamlessly into your bioprocess.

## Features and Benefits:

- Made to fit your bioprocessing bag needs
- Available in 304 and 316 Stainless Steel grades for Genesis and Cleanroom designs
- Standard and custom sizes from 50L to 2000L
- Unique design of angled surfaces to maximize drainage
- Level indicators to help easily identify how much media is in your bioprocess container
- Ability to customize, adding logo and room labels
- Ability to use stainless steel dolly in conjunction with stainless steel tote
- Easy to clean hygienic
- Totes are stackable for saving space
- Optional lid and integrated castors