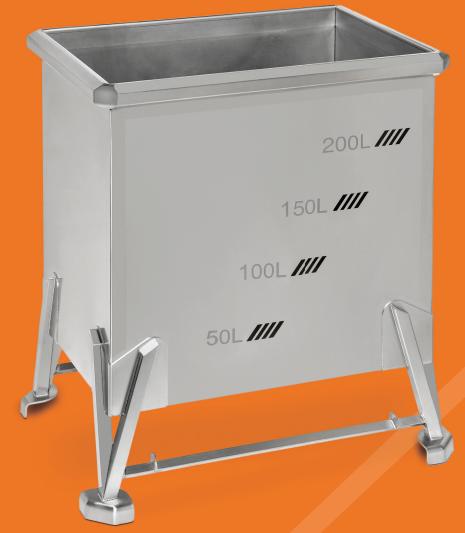

Our AllpaQ Stainless Steel Containers are an innovative product, made to your precise specifications for your cleanroom needs. With a wide variety of sizes available, our tote sizes range from 50 liters to over 2000 liters. These stainless steel totes are heavy-duty, reliable, and have excellent resistance to corrosion. All of our units can be custom made to fit your bag or application, in either 304 or 316 stainless steel. Available in both the Genesis and Cleanroom designs, our totes can fit seamlessly into your bioprocess.

## Features and Benefits:

- Made to fit your bioprocessing bag needs
- Available in 304 and 316 Stainless Steel grades for Genesis and Cleanroom designs
- Standard and custom sizes from 50L to 2000L
- Unique design of angled surfaces to maximize drainage
- Level indicators to help easily identify how much media is in your bioprocess container
- Ability to customize, adding logo and room labels
- Ability to use stainless steel dolly in conjunction with stainless steel tote
- Easy to clean hygienic
- Totes are stackable for saving space
- Optional lid and integrated castors