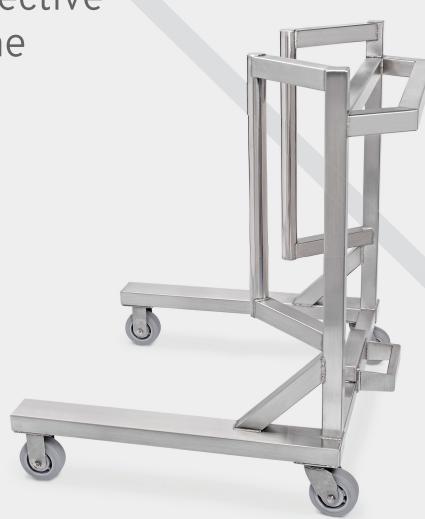

## Mobile protective frame

Our MaxxMover is a unique solution that allows for the effortless transportation of drums, tanks, and other cylindrical equipment in a Biopharmaceutical cleanroom environment.

MaxxMover is a solution born out of an obvious challenge faced by most in a cleanroom environment - relocating heavy pharma equipment that is mounted on wheels.

## Features and Benefits:

- Stainless steel protective frame to protect load
- Allows for smoother handling of products
- Customizable for all tank or drum volumes
- Large wheels to prevent shimmying while transporting product
- Completely sealed frame for easy cleaning
- Sizable castors to fit any object
- Ability to also work in tandem with our electric tugs