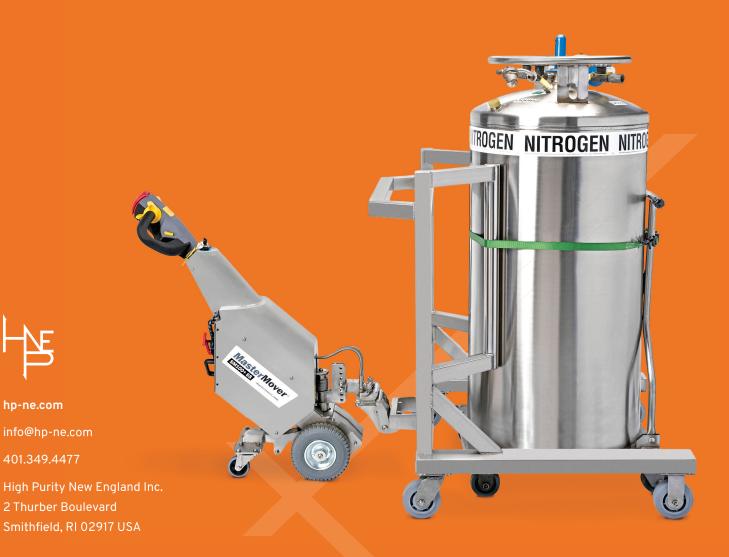

## Mobile protective frame

Our MaxxMover is a unique solution that allows for the effortless transportation of drums, tanks, and other cylindrical equipment in a Biopharmaceutical cleanroom environment.

MaxxMover is a solution born out of an obvious challenge faced by most in a cleanroom environment - relocating heavy pharma equipment that is mounted on wheels.

## Features and Benefits:

- Stainless steel protective frame to protect load
- Allows for smoother handling of products
- Customizable for all tank or drum volumes
- Large wheels to prevent shimmying while transporting product
- Completely sealed frame for easy cleaning
- Sizable castors to fit any object
- Ability to also work in tandem with our electric tugs