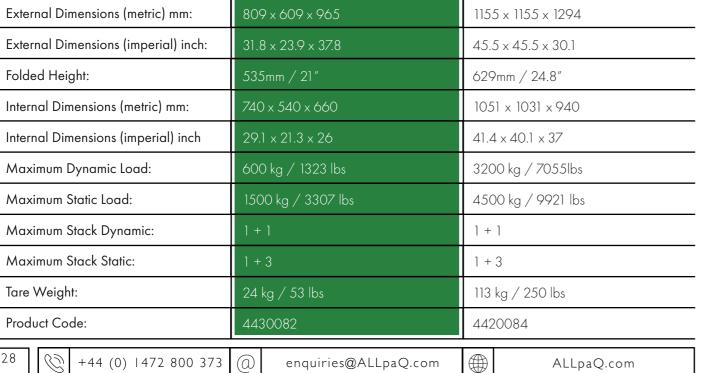

# CLEANING UP YOUR (BIO) PROCESS

ALLpaQ°2

ALLpaQ CLEANROOM RANGE AVAILABLE IN ALL SIZES - 50, 100, 250, 500,600 & 1000L

| so<br>black | ALIPAGINO<br>MARANA<br>MARANA<br>MARANA<br>MARANA<br>MARANA<br>MARANA<br>MARANA<br>MARANA<br>MARANA<br>MARANA<br>MARANA<br>MARANA<br>MARANA<br>MARANA<br>MARANA<br>MARANA<br>MARANA<br>MARANA<br>MARANA<br>MARANA<br>MARANA<br>MARANA<br>MARANA<br>MARANA<br>MARANA<br>MARANA<br>MARANA<br>MARANA<br>MARANA<br>MARANA<br>MARANA<br>MARANA<br>MARANA<br>MARANA<br>MARANA<br>MARANA<br>MARANA<br>MARANA<br>MARANA<br>MARANA<br>MARANA<br>MARANA<br>MARANA<br>MARANA<br>MARANA<br>MARANA<br>MARANA<br>MARANA<br>MARANA<br>MARANA<br>MARANA<br>MARANA<br>MARANA<br>MARANA<br>MARANA<br>MARANA<br>MARANA<br>MARANA<br>MARANA<br>MARANA<br>MARANA<br>MARANA<br>MARANA<br>MARANA<br>MARANA<br>MARANA<br>MARANA<br>MARANA<br>MARANA<br>MARANA<br>MARANA<br>MARANA<br>MARANA<br>MARANA<br>MARANA<br>MARANA<br>MARANA<br>MARANA<br>MARANA<br>MARANA<br>MARANA<br>MARANA<br>MARANA<br>MARANA<br>MARANA<br>MARANA<br>MARANA<br>MARANA<br>MARANA<br>MARANA<br>MARANA<br>MARANA<br>MARANA<br>MARANA<br>MARANA<br>MARANA<br>MARANA<br>MARANA<br>MARANA<br>MARANA<br>MARANA<br>MARANA<br>MARANA<br>MARANA<br>MARANA<br>MARANA<br>MARANA<br>MARANA<br>MARANA<br>MARANA<br>MARANA<br>MARANA<br>MARANA<br>MARANA<br>MARANA<br>MARANA<br>MARANA<br>MARANA<br>MARANA<br>MARANA<br>MARANA<br>MARANA<br>MARANA<br>MARANA<br>MARANA<br>MARANA<br>MARANA<br>MARANA<br>MARANA<br>MARANA<br>MARANA<br>MARANA<br>MARANA<br>MARANA<br>MARANA<br>MARANA<br>MARANA<br>MARANA<br>MARANA<br>MARANA<br>MARANA<br>MARANA<br>MARANA<br>MARANA<br>MARANA<br>MARANA<br>MARANA<br>MARANA<br>MARANA<br>MARANA<br>MARANA<br>MARANA<br>MARANA<br>MARANA<br>MARANA<br>MARANA<br>MARANA<br>MARANA<br>MARANA<br>MARANA<br>MARANA<br>MARANA<br>MARANA<br>MARANA<br>MARANA<br>MARANA<br>MARANA<br>MARANA<br>MARANA<br>MARANA<br>MARANA<br>MARANA<br>MARANA<br>MARANA<br>MARANA<br>MARANA<br>MARANA<br>MARANA<br>MARANA<br>MARANA<br>MARANA<br>MARANA<br>MARANA<br>MARANA<br>MARANA<br>MARANA<br>MARANA<br>MARANA<br>MARANA<br>MARANA<br>MARANA<br>MARANA<br>MARANA<br>MARANA<br>MARANA<br>MARANA<br>MARANA<br>MARANA<br>MARANA<br>MARANA<br>MARANA<br>MARANA<br>MARANA<br>MARANA<br>MARANA<br>MARANA<br>MARANA<br>MARANA<br>MARANA<br>MARANA<br>MARANA<br>MARANA<br>MARANA<br>MARANA<br>MARANA<br>MARANA<br>MARANA<br>MARANA<br>MARANA<br>MARANA<br>MARANA<br>MARANA<br>MARANA<br>MARANA<br>MARANA<br>MARANA<br>MARANA<br>MARANA<br>MARANA<br>MARANA<br>MARANA<br>MARANA<br>MARANA<br>MARANA<br>MARANA<br>MARANA<br>MARANA<br>MARANA<br>MARANA<br>MARANA<br>MARANA<br>MARANA<br>MARANA<br>MARANA<br>MARANA<br>MARANA<br>MARANA<br>MARANA<br>MARANA<br>MARANA<br>MARANA<br>MARANA<br>MARANA<br>MARANA<br>MARANA<br>MARANA<br>MARANA<br>MARANA<br>MARANA<br>MARANA<br>MARANA<br>MARANA<br>MARANA<br>MARANANA<br>MARANA<br>MARANA<br>MARANA<br>MARANA<br>MARANA<br>MARANA<br>MARANA<br>MARANA<br>MARANA<br>MARANA<br>MARANA<br>MARANA<br>MARANA<br>MARANA<br>MARANANA<br>MARANANA<br>MARANANA<br>MARANANA<br>MARANANA<br>MARANANANA<br>MARANANA<br>MARANANANA<br>MARANANA<br>MAR |
|-------------|--------------------------------------------------------------------------------------------------------------------------------------------------------------------------------------------------------------------------------------------------------------------------------------------------------------------------------------------------------------------------------------------------------------------------------------------------------------------------------------------------------------------------------------------------------------------------------------------------------------------------------------------------------------------------------------------------------------------------------------------------------------------------------------------------------------------------------------------------------------------------------------------------------------------------------------------------------------------------------------------------------------------------------------------------------------------------------------------------------------------------------------------------------------------------------------------------------------------------------------------------------------------------------------------------------------------------------------------------------------------------------------------------------------------------------------------------------------------------------------------------------------------------------------------------------------------------------------------------------------------------------------------------------------------------------------------------------------------------------------------------------------------------------------------------------------------------------------------------------------------------------------------------------------------------------------------------------------------------------------------------------------------------------------------------------------------------------------------------------------------------------------------------------------------------------------------------------------------------------------------------------------------------------------------------------------------------------------------------------------------------------------------------------------------------------------------------------------------------------------------------------------------------------------------------------------------------------------------------------------------------------------------------------------------------------------------------------------------------------------------------------------------------------------------------------------------------------------------------------------------------------------------------------------------------------------------------------------------------------------------------------------------------------|
| x 965       | 1155 x 1155 x 1294                                                                                                                                                                                                                                                                                                                                                                                                                                                                                                                                                                                                                                                                                                                                                                                                                                                                                                                                                                                                                                                                                                                                                                                                                                                                                                                                                                                                                                                                                                                                                                                                                                                                                                                                                                                                                                                                                                                                                                                                                                                                                                                                                                                                                                                                                                                                                                                                                                                                                                                                                                                                                                                                                                                                                                                                                                                                                                                                                                                                             |
| x 37.8      | 45.5 x 45.5 x 30.1                                                                                                                                                                                                                                                                                                                                                                                                                                                                                                                                                                                                                                                                                                                                                                                                                                                                                                                                                                                                                                                                                                                                                                                                                                                                                                                                                                                                                                                                                                                                                                                                                                                                                                                                                                                                                                                                                                                                                                                                                                                                                                                                                                                                                                                                                                                                                                                                                                                                                                                                                                                                                                                                                                                                                                                                                                                                                                                                                                                                             |
| )] "        | 620mm / 24.8"                                                                                                                                                                                                                                                                                                                                                                                                                                                                                                                                                                                                                                                                                                                                                                                                                                                                                                                                                                                                                                                                                                                                                                                                                                                                                                                                                                                                                                                                                                                                                                                                                                                                                                                                                                                                                                                                                                                                                                                                                                                                                                                                                                                                                                                                                                                                                                                                                                                                                                                                                                                                                                                                                                                                                                                                                                                                                                                                                                                                                  |